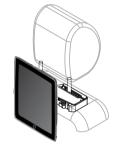

ds your iPad 2 for use or display.

## **Package contents**



Sleeve



Stand with base pre-installed

### **Setting up the car mount**

1 Open the stand locks.



2 Lift the headrest on the front seat.





3 Rotate the brackets to an angle that will allow the brackets fit through the headrest posts.





5 Close the stand's locks.





6 Close the stand locks.





7 Put your iPad 2 into the sleeve by placing the bottom of your iPad 2 into the bottom of the sleeve, then pressing the top of your iPad 2 into the sleeve.



**8** While pressing the latches on the stand, slide the sleeve into the stand.





9 The stand rotates for 90° viewing your iPad 2 vertically or horizontally.
Caution: Be very careful and make sure the sleeve is securely mounted to the stand before releasing it.









#### To release the sleeve:

 While pressing the latches on the stand, pull the sleeve away from the stand.

**Caution**: Be very careful and make sure the sleeve is securely mounted to the stand before releasing it.







#### Cable management:

• Plug the charging cable into the 30-pin slot. Clips also help to hold charging cable and headphone cables in place while on the move.



#### **Contact Rocketfish:**

For customer service please call 1-800-620-2790 <u>www.rocketfishproducts.com</u>

Distributed by Best Buy Purchasing, LLC 7601 Penn Avenue South, Richfield, Minnesota, 55423-3645 USA © 2011 BBY Solutions, Inc. All rights reserved. ROCKETFISH is a trademark of BBY Solutions, Inc. All other products and brand names are trademarks of their respective owners.

ENGLISH 11-0499